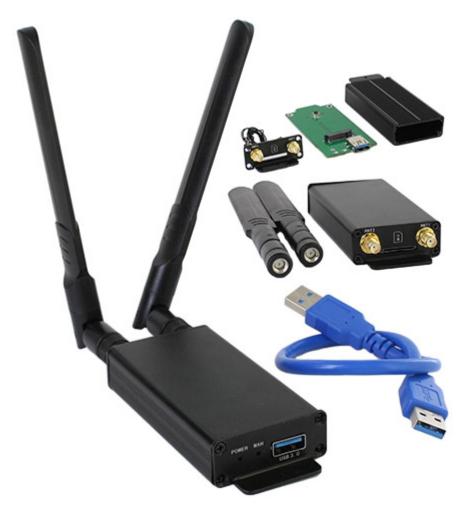

39.95 EUR incl. 19% VAT, plus shipping

- For all NGFF 30x42 M.2 cards!
- 5G Compatible!
- USB 3.0!

This adapter enables you to use a 30 \* 42 Typ NGFF (M.2) Key B-Module modem card with an USB-PC-connector.

## Features:

- Supports USB interface of M.2 Cards (Socket 2 SSIC-base WWAN) such as 2G GSM, GPRS, 3G,CDMA, WLAN,WWLAN, HSPA MODEM, GPS, 4G WiMAX, LTE, Mini Card to desktop/Laptop PC, such as, HUAWEI MU736/ME936/ME906V, Sierra Wireless Airprime EM7305
- Easy installation & no driver required, but make sure you have installed the software drivers for your M.2 card.
- Support 30\*42 type NGFF(M.2) Key B card
- Support SIM 6pin/8pin card connector.
- No additional power required
- Supports Plug & Play and Hot-Swapping
- Supports any OS, like WindowsXP/Win7/Win8/Win8.1/Win10, WinCE, Linux & iMAC etc
- Case dimension: 88x45x19mm (LxWxH)